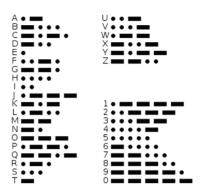

t.

Follow this trail to find out more about some of the objects in the TITANICa exhibition.

**TITANIC**a

nmni.com



# Locate the artefact and complete the question or task

## **Carved Oak Panel**

Q What was this oak panel attached to?



#### White Star Line Officer's hat

This is the hat of a White Star Line Officer.

Task - Complete the drawing by adding decoration to the peak in order to make it a captain's hat.





Task - Draw the emblem/logo on the soup tureen.





#### Silver rack

Q What was this object used for?

#### The model of Titanic

Task – Count the number of 1st class children who were lost at sea.



Count the number of 2<sup>nd</sup> class children who were lost at sea.

Count the number of 3<sup>rd</sup> class children who were lost at sea.



## **Morse Code**



#### Morse code

Task – Write your first name in morse code.



## Lifejacket

Q What was the title and year of the film in which this replica lifejacket was used?



Q What was the tune the musicians were reported to have played after Titanic struck the iceberg?





## Hats

Match the hats to the type of shipyard employee in 1911.



Foreman





Lord Pirrie





## **Luggage Labels**

Design your own luggage label







## **Jewish Crockery**

Q What language is written on the crockery?



## **Deck chair**

Q How much did passengers have to pay for the hire of a deckchair and a rug?





## **Timekeeping boards**

Q What were these used for?



## **Tram Token**

Q What was this used for?

| 0 |    | 40 t | 1.  | 44  |      |   |
|---|----|------|-----|-----|------|---|
|   | ng | r