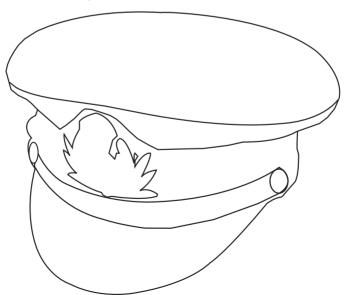

#### White Star Line Officer's hat

This is the hat of a White Star Line Officer.

Task - Complete the drawing by adding decoration to the peak in order to make it a captain's hat.

Task - Draw the emblem/logo on the soup tureen.