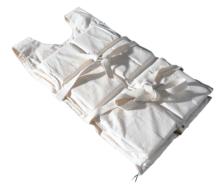

## Lifejacket

Q What was the title and year of the film in which this replica lifejacket was used?

Q What was the tune the musicians were reported to have played after Titanic struck the iceberg?