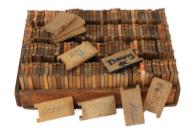

hildren who were lost at sea.



Count the number of 2<sup>nd</sup> class children who were lost at sea.

Count the number of 3<sup>rd</sup> class children who were lost at sea.



## **Morse Code**



#### Morse code

Task – Write your first name in morse code.



## Lifejacket

Q What was the title and year of the film in which this replica lifejacket was used?



Q What was the tune the musicians were reported to have played after Titanic struck the iceberg?





## Hats

Match the hats to the type of shipyard employee in 1911.



Foreman





Lord Pirrie





## **Luggage Labels**

Design your own luggage label







## **Jewish Crockery**

Q What language is written on the crockery?



## **Deck chair**

Q How much did passengers have to pay for the hire of a deckchair and a rug?





## **Timekeeping boards**

Q What were these used for?



## **Tram Token**

Q What was this used for?

| 0 |    | 40 t | 1.  | 44  |      |   |
|---|----|------|-----|-----|------|---|
|   | ng | rat  | uld | זענ | Orts | 2 |

.....

You have completed the TITANICa object trail

Signed

.....





explore/engage/enjoy

www.nmni.com